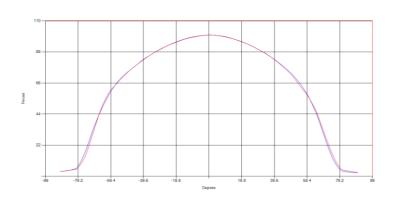

# Ray File Information LH351H-D

Rev.1.0 2020.04.01.

# 1. Optical center of Ray

Model: 3535 Product (LH351H-D)





# 2. Directivity





**SAMSUNG** 

## 3. Disclaimer and User Agreement

Please carefully read the below terms and conditions before using the information.

The information in this document is provided for your reference. All data were deemed correct at time of creation. Samsung is not liable for any errors or omissions, or for the results from the use of the provided information and data. Samsung Electronics Co., Ltd reserves the right to make changes without notice and is not obligated to provide any maintenance or support related to the Information.

## 4. Revision History

| Date       | Revision | Contents                             |
|------------|----------|--------------------------------------|
| 2020-04-01 | 1.0      | Add document for Rayfile information |