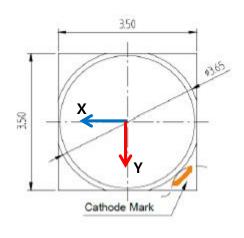

# Ray File Information LH351H-D

Rev.1.0 2020.04.01.

# 1. Optical center of Ray

Model: 3535 Product (LH351H-D)





# 2. Directivity





**SAMSUNG** 

## 3. Disclaimer and User Agreement

Please carefully read the below terms and conditions before using the information.

The information in this document is provided for your reference. All data were deemed correct at time of creation. Samsung is not liable for any errors or omissions, or for the results from the use of the provided information and data. Samsung Electronics Co., Ltd reserves the right to make changes without notice and is not obligated to provide any maintenance or support related to the Information.

## 4. Revision History

| Date       | Revision | Contents                             |
|------------|----------|--------------------------------------|
| 2020-04-01 | 1.0      | Add document for Rayfile information |