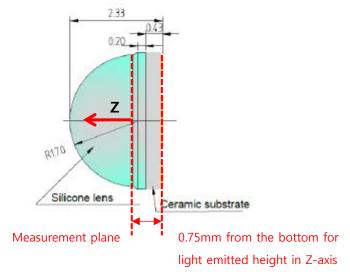

# Ray File Information LH351H-D

Rev.1.0 2020.04.01.

# 1. Optical center of Ray

Model: 3535 Product (LH351H-D)





# 2. Directivity





**SAMSUNG** 

## 3. Disclaimer and User Agreement

Please carefully read the below terms and conditions before using the information.

The information in this document is provided for your reference. All data were deemed correct at time of creation. Samsung is not liable for any errors or omissions, or for the results from the use of the provided information and data. Samsung Electronics Co., Ltd reserves the right to make changes without notice and is not obligated to provide any maintenance or support related to the Information.

## 4. Revision History

| Date       | Revision | Contents                             |
|------------|----------|--------------------------------------|
| 2020-04-01 | 1.0      | Add document for Rayfile information |